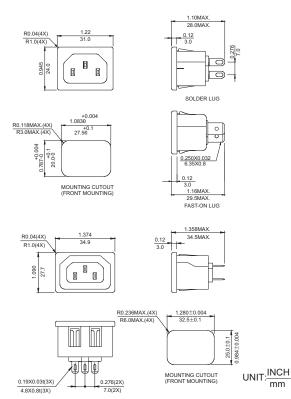

|
| CSA               |        | ✓           | <b>✓</b>    |                                                                                                                    |
| VDE               |        | ✓           | <b>\</b>    |                                                                                                                    |
| SEMKO             |        | <u> </u>    |             |                                                                                                                    |
| CCC               |        | <b>✓</b>    | <b>✓</b>    |                                                                                                                    |

#### **MECHANICAL CONSTRUCTION**



SK-1015