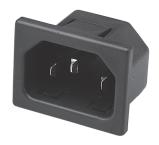

|
| CSA               |        | ✓           | <b>✓</b>    |                                                                                                                    |
| VDE               |        | ✓           | <b>\</b>    |                                                                                                                    |
| SEMKO             |        | <u> </u>    |             |                                                                                                                    |
| CCC               |        | <b>✓</b>    | <b>✓</b>    |                                                                                                                    |

#### **MECHANICAL CONSTRUCTION**



SK-1015