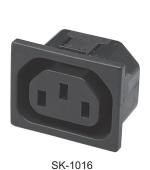

|
| CSA               |        | ✓           | <b>✓</b>    |                                                                                                                    |
| VDE               |        | ✓           | <b>\</b>    |                                                                                                                    |
| SEMKO             |        | <u> </u>    |             |                                                                                                                    |
| CCC               |        | <b>✓</b>    | <b>✓</b>    |                                                                                                                    |

#### **MECHANICAL CONSTRUCTION**



SK-1015